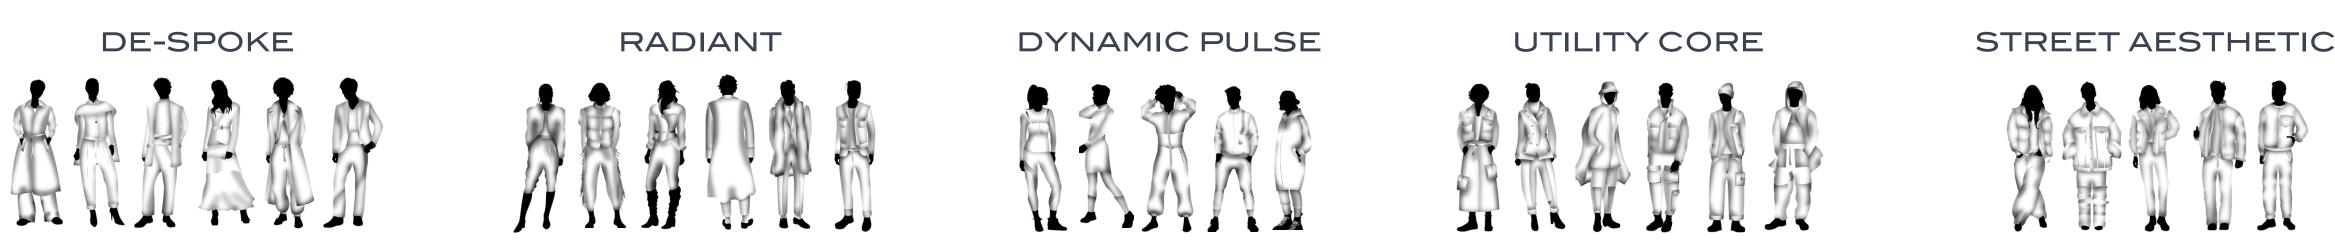

## A°19 W°20 FITWAY **COORDINATES FOR NEW SHAPES**

Two workshops to visualize the evolution of fits, completed by washings and fabrics inspirations. The 5 themes represent the **new paths of denim design** for Autumn Winter 19-20

# DE-SPOKE

### DECONSTRUCTED SARTORIALISM

Minimal and pure, unexpected tailoring, asymmetrical, plays on codes, genderless, warm tailoring, diagonal cut, crossing east and western influences, old and new, materials overlapping, ton sur tone, micro jacquard, fluid cellulosic fibers. laser patterns, diagonal cut, contrast between sheen and opaque.

Colors: Black-black, grey and "vin rouge", dark and deep indigo shades. Key items: Kimono, coat, asymmetrical pant, cape, pegged pant, harem pant, deconstructed formal jacket, extra long skirt.

## RADIANT ILLUMINE CENTRIC

Shiny glamorous, furry alluring, lustrous finishes, silky gleam, hyper embellishment, self expressionism, polished shine, animalier, western influences, sparkling metallization, mineral and flock printing, multi materials color block, evident embroidery. Exaggerated shoulder, 80's inspiration, large placement pattern design, fringes, metallic yarn stitches, crystal embellishment.

Colors: silver shiny, black, purple cast indigo, violet, overdyed indigo.

Key items: fur crop jacket, overpleated pant, long smoking jacket, western shirt, crop quilted bomber, furry coat.

Nos no NET BIE FINE TO SEE STO SELVICITIC DUTING SULT 

## DYNAMC PULSE **TECH HYBRIDS**

Synchrony with body, digital prints, hybrid performance, vinyl influences, commuting features, numeric graphics, advanced performance, mobility, contrasting assemblies, natural + synthetic blends, contact stitching, acid wash on tech materials, tie-dye, contrasted zip, geometrical design by laser. Egg fit jacket, faux shearing fur lining, bicolor contrast.

Colors: white and black optical, red vibe, electric orange, pale and cold grey. Key items: corset, stirrup leggings, athletic jogger, crop training pant, skinny dress, onesie, long hooded jacket.

# UTILITY CORE

### CONTEMPORARY SHELTER

Weather protection and breathability, cottony furs, sensible waterproof, thermal protection, high resistant features, multifunctional, 3d pockets, faux shearling fur, natural pattern print, macro camouflage, contest strap, technical accessories, mega structures, tonal juxtapositions, wool blend, indigo moleskin, double face, reinforcing patches.

Colors: range of cold green, beige, green cast indigo, grey and powdered black Key items: work long skirt, tech cape, cargo pant, carpenter, square crop jacket, over pocketed pants, caban, hooded long jacket

# STREET AESTHETIC

### URBAN PATTERNS

Contrasted graphic and material, relaxed heavyness, color mix, manipulated 5 pockets, pop culture references, urban graphic, agender, quilting works, monochromatic juxtapositions, corduroy, exaggerated tie dye, overlapping of washings, rough surface, multilayer and multihem jeans, marble effect, tonal white palette, overdyed bright colors on acid wash.

Colors: intense yellow and red, chocolate, brilliant blue and dark raw denim. Key items: oversized quilted bomber, super loose wide leg jeans, unisex straight leg jeans, oversize tracker jacket, quilted pants.