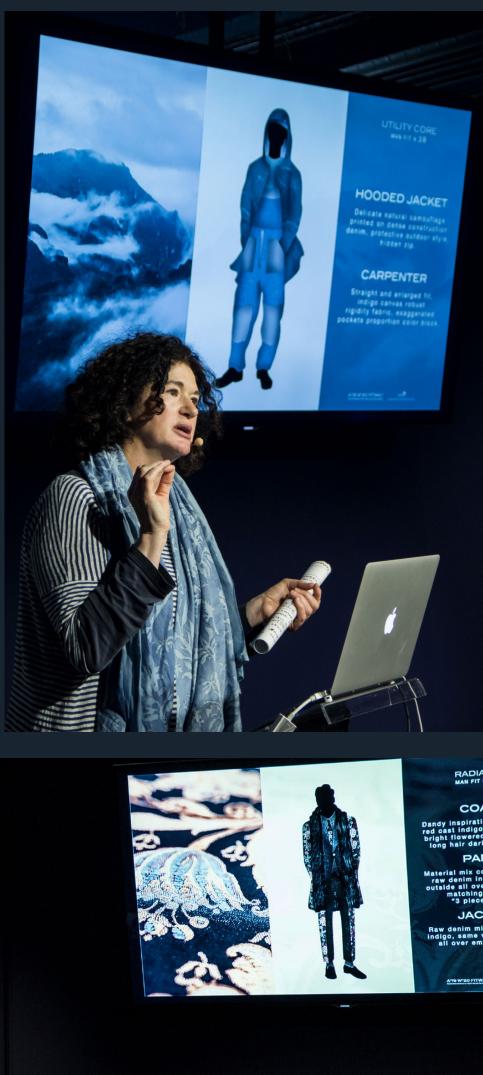

# UTILITY CORE

### CONTEMPORARY SHELTER

Weather protection and breathability, cottony furs, sensible waterproof, thermal protection, high resistant features, multifunctional, 3d pockets, faux shearling fur, natural pattern print, macro camouflage, contest strap, technical accessories, mega structures, tonal juxtapositions, wool blend, indigo moleskin, double face, reinforcing patches.

Colors: range of cold green, beige, green cast indigo, grey and powdered black Key items: work long skirt, tech cape, cargo pant, carpenter, square crop jacket, over pocketed pants, caban, hooded long jacket