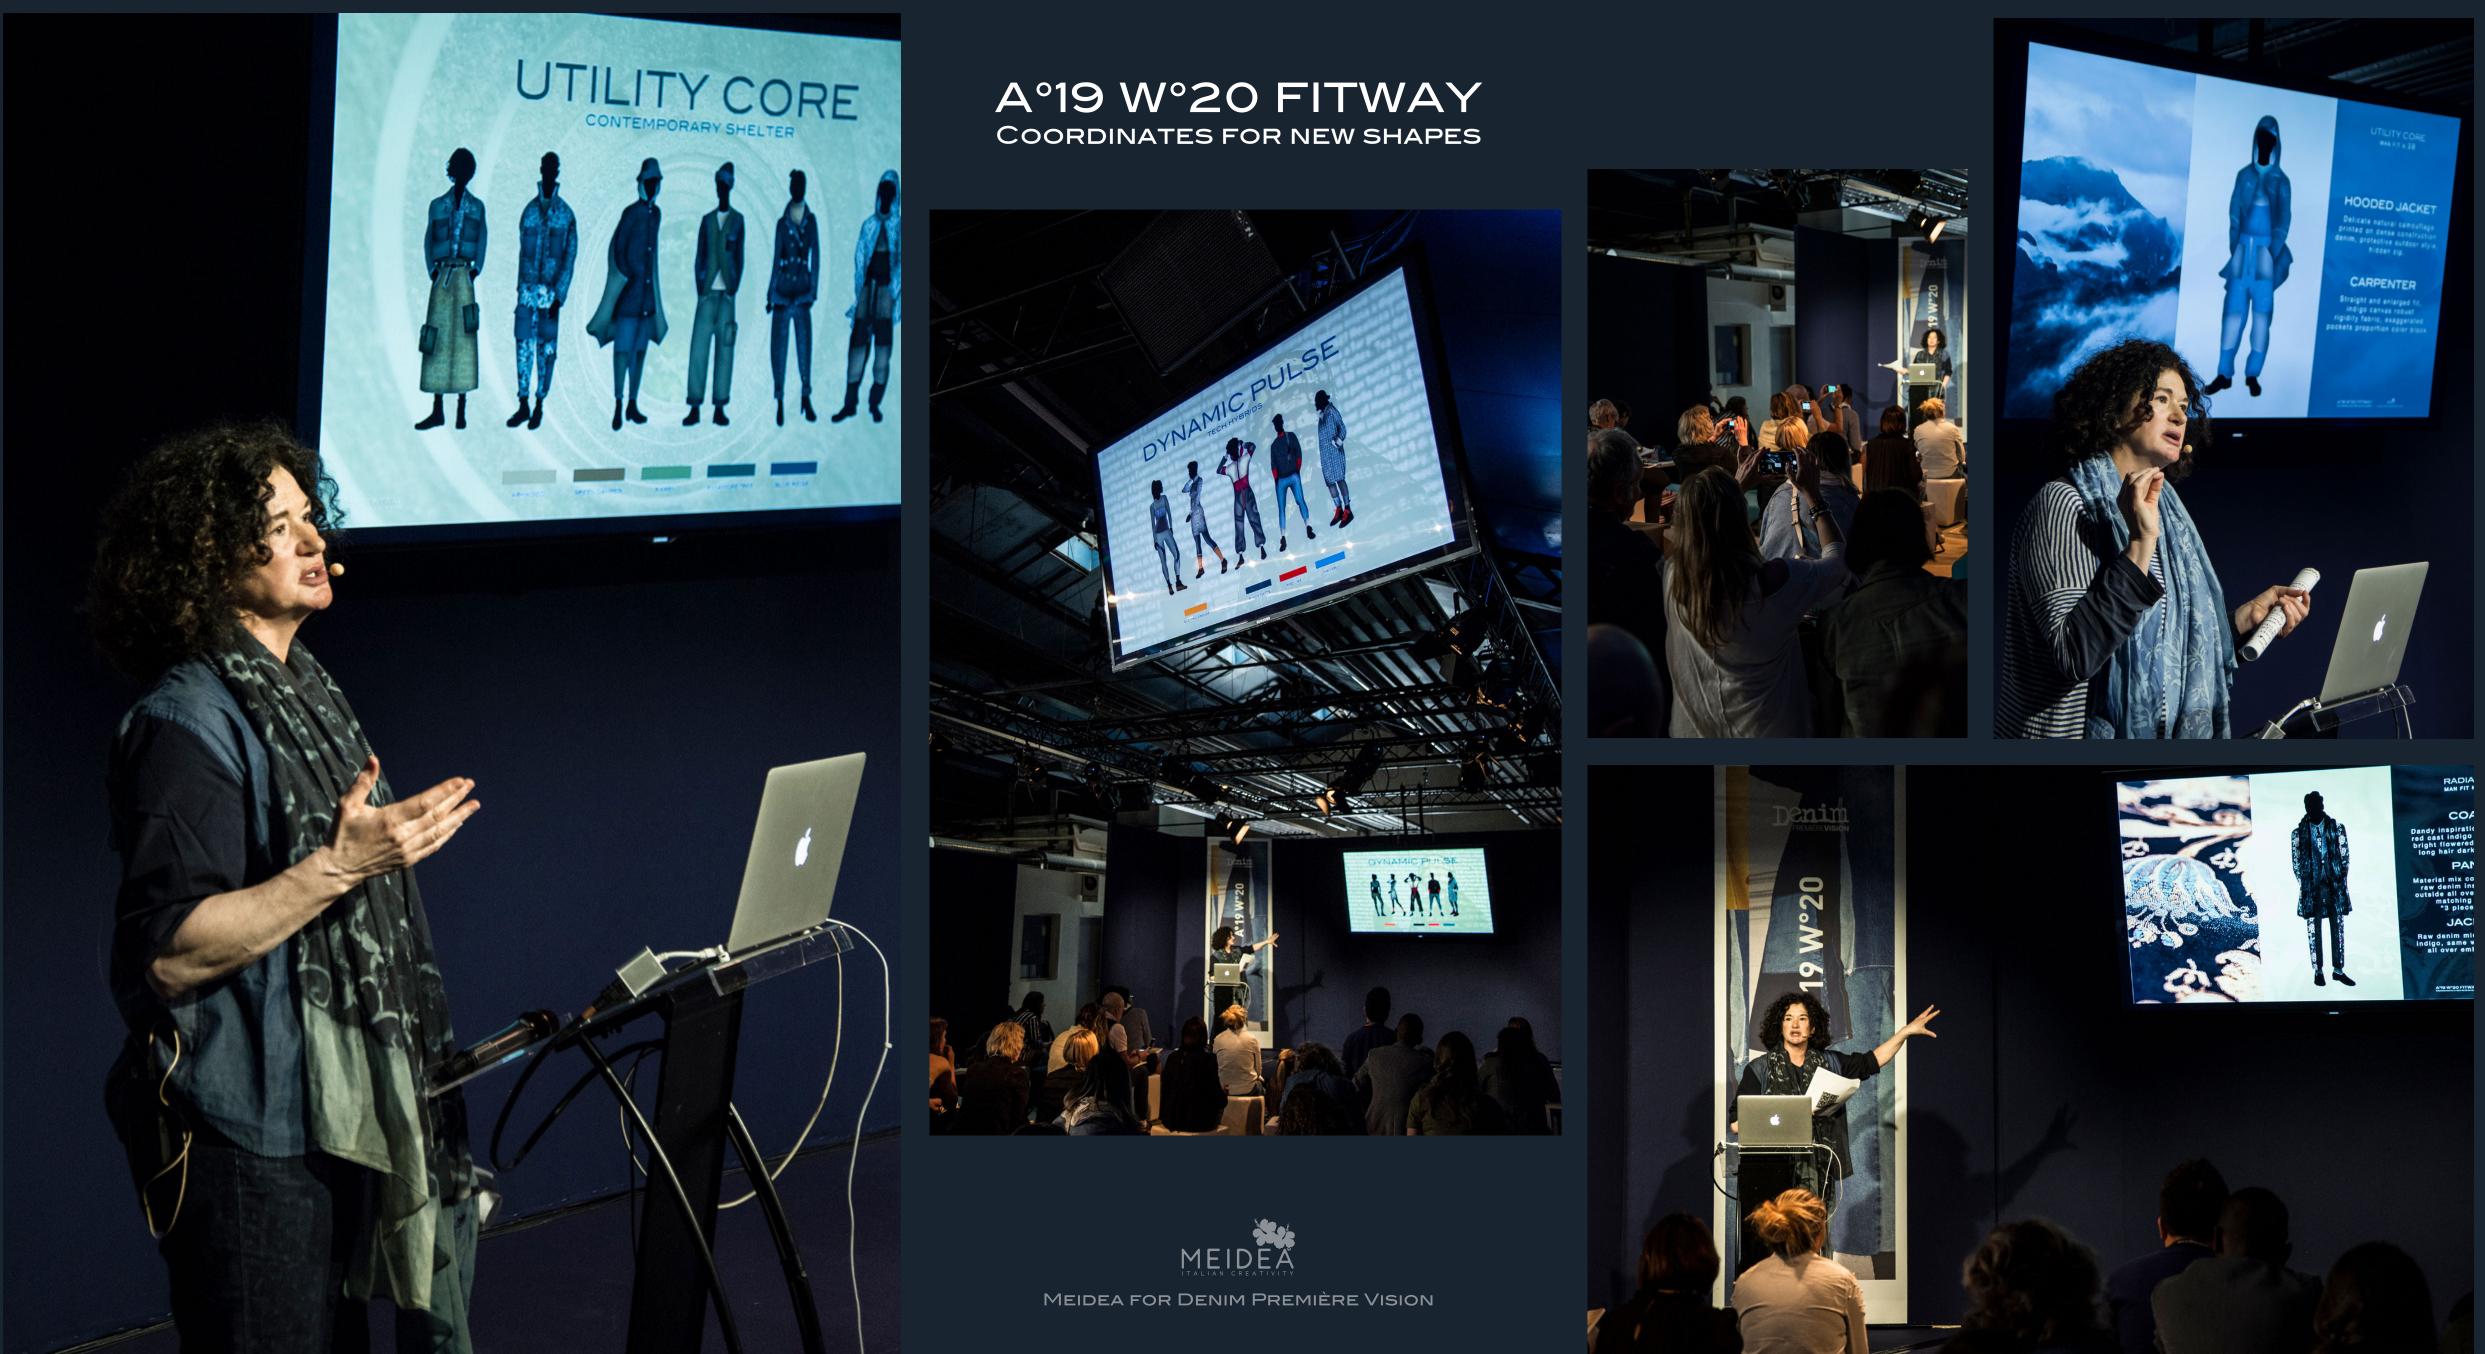

## A°19 W°20 FITWAY **COORDINATES FOR NEW SHAPES**

## A°19 W°20 FITWAY **COORDINATES FOR NEW SHAPES**

Two workshops to visualize the evolution of fits, completed by washings and fabrics inspirations. The 5 themes represent the **new paths of denim design** for Autumn Winter 19-20

# UTILITY CORE

### CONTEMPORARY SHELTER

Weather protection and breathability, cottony furs, sensible waterproof, thermal protection, high resistant features, multifunctional, 3d pockets, faux shearling fur, natural pattern print, macro camouflage, contest strap, technical accessories, mega structures, tonal juxtapositions, wool blend, indigo moleskin, double face, reinforcing patches.

Colors: range of cold green, beige, green cast indigo, grey and powdered black Key items: work long skirt, tech cape, cargo pant, carpenter, square crop jacket, over pocketed pants, caban, hooded long jacket